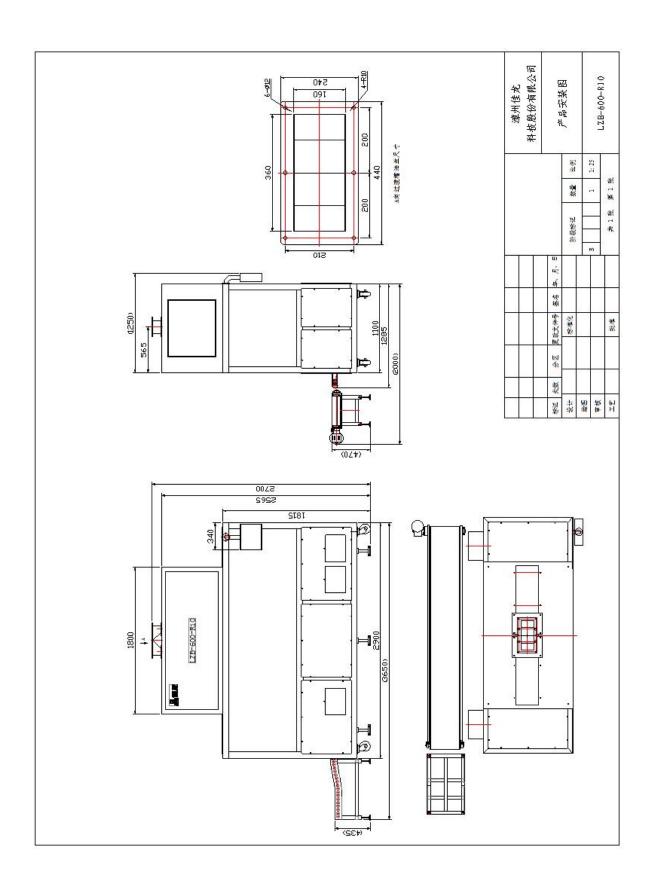

#### ii. Technical parameters:

| Model                | LZB-600-R10                                              |  |
|----------------------|----------------------------------------------------------|--|
| Weighing extent (kg) | 0.5-5                                                    |  |
| Speed(bags/h)        | 540-600(the speed range is for 0.5-5kg)                  |  |
| Scale Interval(gram) | 1                                                        |  |
| Precession grade     | X(0.5)                                                   |  |
| Power                | 4N-AC 380V 50Hz 4.5KW                                    |  |
| Air, air consumption | 0.4-0.6MPa 6m <sup>3</sup> /h (supplied by the customer) |  |
| Height (mm)          | 2500                                                     |  |