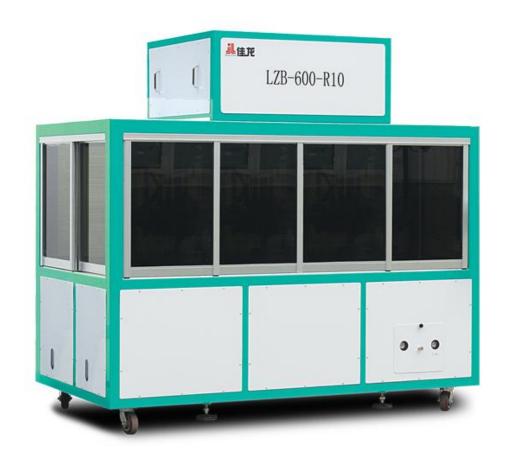

### LZB-600-R10 Cubic Shape Vacuum Packer

#### ii. Technical parameters:

| Model                | LZB-600-R10                                              |  |
|----------------------|----------------------------------------------------------|--|
| Weighing extent (kg) | 0.5-5                                                    |  |
| Speed(bags/h)        | 540-600(the speed range is for 0.5-5kg)                  |  |
| Scale Interval(gram) | 1                                                        |  |
| Precession grade     | X(0.5)                                                   |  |
| Power                | 4N-AC 380V 50Hz 4.5KW                                    |  |
| Air, air consumption | 0.4-0.6MPa 6m <sup>3</sup> /h (supplied by the customer) |  |
| Height (mm)          | 2500                                                     |  |

#### iii. Main Configures:

| NO. | Name:                           | Main Configures    |
|-----|---------------------------------|--------------------|
| 1   | Touch screen 10"                | Japan / Omron      |
| 2   | Weighing controller             | Canada/General     |
| 3   | PLC                             | Japan / Omron      |
| 4   | Switching Power Supply          | Japan / Omron      |
| 5   | Solid state relay               | Japan / Omron      |
| 6   | Intermediate relay              | Japan / Omron      |
| 7   | Load cell                       | USA/VPG            |
| 8   | Phase sequence protection relay | France / Schneider |
| 10  | Vacuum pump                     | Germany            |
| 11  | Cylinder                        | Taiwan/Airtac      |
| 12  | Solenoid valve                  | Taiwan/Airtac      |
| 13  | Linear Slides                   | Taiwan/ABBA        |